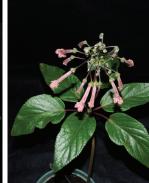

16

Tillandsia tenuifolia BROMFIJACEAE

Tillandsia tenuifolia BROMELIACEAE

Sinningia douglasii GESNERIACEAE

Sinningia douglasii GESNERIACEAE

**Greta Aline Dettke** 

HCF herbarium, Federal University of Technology - Paraná, campus Campo Mourão, Paraná, Brazil.