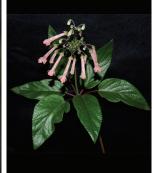

16

Tillandsia tenuifolia BROMFIJACEAE

Tillandsia tenuifolia BROMELIACEAE

Sinningia douglasii GESNERIACEAE

Sinningia douglasii GESNERIACEAE

**Greta Aline Dettke** 

HCF herbarium, Federal University of Technology - Paraná, campus Campo Mourão, Paraná, Brazil.