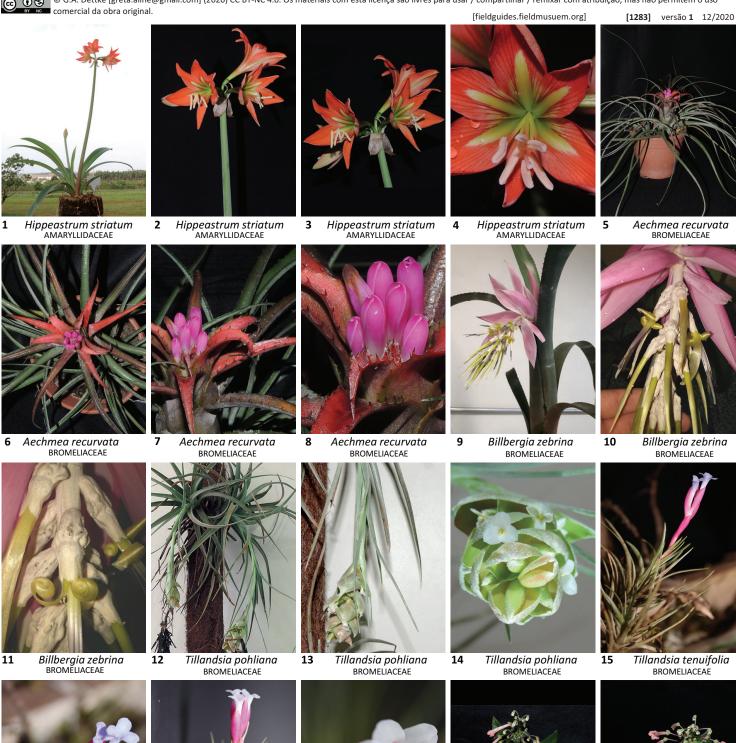

[fieldguides.fieldmusuem.org] [1283] versão 1 12/2020

All plants were collected with authorization in Conservation Units on the west side of the state of Paraná, inphytophysiognomies of Subtropical Seasonal Forest or Subtropical Mixed Forest (with *Araucaria angustifolia* trees). The specimens were cultivated in greenhouse until flowering, for photographic recording and inclusion in the HCF herbarium. The state of Paraná has ca. 770 species of vascular epip hytes, 36 of which are presented here.

| Figures          | Voucher   |
|------------------|-----------|
| 1-4              | HCF 29553 |
| 5-8              | HCF 23120 |
| 9-11             | HCF 25839 |
| 12-14            | HCF 22197 |
| 15-16            | HCF 26424 |
| 17-18            | HCF 5717  |
| 19-27            | HCF 26523 |
| 28-31            | HCF 20405 |
| 32-35            | HCF 27029 |
| 36-40            | HCF 25902 |
| 41-43            | HCF 29223 |
| 44-46            | HCF 25113 |
| 47-50            | HCF 23451 |
| 51-54            | HCF 28931 |
| 55-59            | HCF 22831 |
| 60-64            | HCF 23697 |
| 65-70            | HCF 26993 |
| 71-75            | HCF 26426 |
| 76-77            | HCF 26519 |
| 78-83            | HCF 30545 |
| 84-87            | HCF 29745 |
| 88-96            | HCF 30073 |
| 97-100           | HCF 23452 |
| 101-105          | HCF 26517 |
| 106-110          | HCF 19107 |
| 110-117          | HCF 25005 |
| 118-120, 123-124 | HCF 29554 |
| 121-122          | HCF 27008 |
| 125, 127-129     | HCF 29654 |
| 126, 130         | HCF 26425 |
| 131-133          | HCF 27205 |
| 134-140          | HCF 27009 |
| 141-146          | HCF 22247 |
| 147-149          | HCF 27010 |
| 150-152          | HCF 22232 |
| 153-156          | HCF 25106 |
| 157-162          | HCF 23838 |
| 163-166          | HCF 18497 |
| 167-169          | HCF 23934 |
| 170-175          | HCF 22242 |
| 176-180          | HCF 23835 |