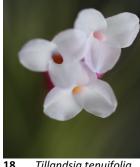

[fieldguides.fieldmusuem.org] [1283] versão 1 12/2020

All plants were collected with authorization in Conservation Units on the west side of the state of Paraná, inphytophysiognomies of Subtropical Seasonal Forest or Subtropical Mixed Forest (with *Araucaria angustifolia* trees). The specimens were cultivated in greenhouse until flowering, for photographic recording and inclusion in the HCF herbarium. The state of Paraná has ca. 770 species of vascular epip hytes, 36 of which are presented here.

| Figures          | Voucher   |
|------------------|-----------|
| 1-4              | HCF 29553 |
| 5-8              | HCF 23120 |
| 9-11             | HCF 25839 |
| 12-14            | HCF 22197 |
| 15-16            | HCF 26424 |
| 17-18            | HCF 5717  |
| 19-27            | HCF 26523 |
| 28-31            | HCF 20405 |
| 32-35            | HCF 27029 |
| 36-40            | HCF 25902 |
| 41-43            | HCF 29223 |
| 44-46            | HCF 25113 |
| 47-50            | HCF 23451 |
| 51-54            | HCF 28931 |
| 55-59            | HCF 22831 |
| 60-64            | HCF 23697 |
| 65-70            | HCF 26993 |
| 71-75            | HCF 26426 |
| 76-77            | HCF 26519 |
| 78-83            | HCF 30545 |
| 84-87            | HCF 29745 |
| 88-96            | HCF 30073 |
| 97-100           | HCF 23452 |
| 101-105          | HCF 26517 |
| 106-110          | HCF 19107 |
| 110-117          | HCF 25005 |
| 118-120, 123-124 | HCF 29554 |
| 121-122          | HCF 27008 |
| 125, 127-129     | HCF 29654 |
| 126, 130         | HCF 26425 |
| 131-133          | HCF 27205 |
| 134-140          | HCF 27009 |
| 141-146          | HCF 22247 |
| 147-149          | HCF 27010 |
| 150-152          | HCF 22232 |
| 153-156          | HCF 25106 |
| 157-162          | HCF 23838 |
| 163-166          | HCF 18497 |
| 167-169          | HCF 23934 |
| 170-175          | HCF 22242 |
| 176-180          | HCF 23835 |