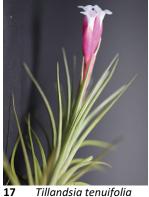

[fieldguides.fieldmusuem.org] [1283] versão 1 12/2020

All plants were collected with authorization in Conservation Units on the west side of the state of Paraná, inphytophysiognomies of Subtropical Seasonal Forest or Subtropical Mixed Forest (with *Araucaria angustifolia* trees). The specimens were cultivated in greenhouse until flowering, for photographic recording and inclusion in the HCF herbarium. The state of Paraná has ca. 770 species of vascular epip hytes, 36 of which are presented here.

| Figures          | Voucher   |
|------------------|-----------|
| 1-4              | HCF 29553 |
| 5-8              | HCF 23120 |
| 9-11             | HCF 25839 |
| 12-14            | HCF 22197 |
| 15-16            | HCF 26424 |
| 17-18            | HCF 5717  |
| 19-27            | HCF 26523 |
| 28-31            | HCF 20405 |
| 32-35            | HCF 27029 |
| 36-40            | HCF 25902 |
| 41-43            | HCF 29223 |
| 44-46            | HCF 25113 |
| 47-50            | HCF 23451 |
| 51-54            | HCF 28931 |
| 55-59            | HCF 22831 |
| 60-64            | HCF 23697 |
| 65-70            | HCF 26993 |
| 71-75            | HCF 26426 |
| 76-77            | HCF 26519 |
| 78-83            | HCF 30545 |
| 84-87            | HCF 29745 |
| 88-96            | HCF 30073 |
| 97-100           | HCF 23452 |
| 101-105          | HCF 26517 |
| 106-110          | HCF 19107 |
| 110-117          | HCF 25005 |
| 118-120, 123-124 | HCF 29554 |
| 121-122          | HCF 27008 |
| 125, 127-129     | HCF 29654 |
| 126, 130         | HCF 26425 |
| 131-133          | HCF 27205 |
| 134-140          | HCF 27009 |
| 141-146          | HCF 22247 |
| 147-149          | HCF 27010 |
| 150-152          | HCF 22232 |
| 153-156          | HCF 25106 |
| 157-162          | HCF 23838 |
| 163-166          | HCF 18497 |
| 167-169          | HCF 23934 |
| 170-175          | HCF 22242 |
| 176-180          | HCF 23835 |