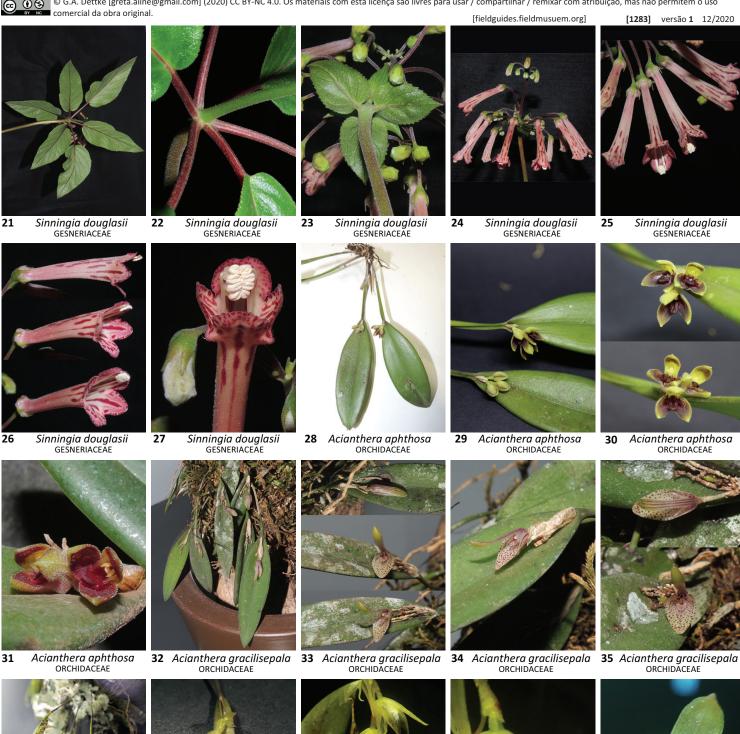

© G.A. Dettke [greta.aline@gmail.com] (2020) CC BY-NC 4.0. Os materiais com esta licença são livres para usar / compartilhar / remixar com atribuição, mas não permitem o uso

Tillandsia tenuifolia BROMELIACEAE

[fieldguides.fieldmusuem.org] [1283] versão 1 12/2020

All plants were collected with authorization in Conservation Units on the west side of the state of Paraná, inphytophysiognomies of Subtropical Seasonal Forest or Subtropical Mixed Forest (with *Araucaria angustifolia* trees). The specimens were cultivated in greenhouse until flowering, for photographic recording and inclusion in the HCF herbarium. The state of Paraná has ca. 770 species of vascular epip hytes, 36 of which are presented here.

| Figures          | Voucher   |
|------------------|-----------|
| 1-4              | HCF 29553 |
| 5-8              | HCF 23120 |
| 9-11             | HCF 25839 |
| 12-14            | HCF 22197 |
| 15-16            | HCF 26424 |
| 17-18            | HCF 5717  |
| 19-27            | HCF 26523 |
| 28-31            | HCF 20405 |
| 32-35            | HCF 27029 |
| 36-40            | HCF 25902 |
| 41-43            | HCF 29223 |
| 44-46            | HCF 25113 |
| 47-50            | HCF 23451 |
| 51-54            | HCF 28931 |
| 55-59            | HCF 22831 |
| 60-64            | HCF 23697 |
| 65-70            | HCF 26993 |
| 71-75            | HCF 26426 |
| 76-77            | HCF 26519 |
| 78-83            | HCF 30545 |
| 84-87            | HCF 29745 |
| 88-96            | HCF 30073 |
| 97-100           | HCF 23452 |
| 101-105          | HCF 26517 |
| 106-110          | HCF 19107 |
| 110-117          | HCF 25005 |
| 118-120, 123-124 | HCF 29554 |
| 121-122          | HCF 27008 |
| 125, 127-129     | HCF 29654 |
| 126, 130         | HCF 26425 |
| 131-133          | HCF 27205 |
| 134-140          | HCF 27009 |
| 141-146          | HCF 22247 |
| 147-149          | HCF 27010 |
| 150-152          | HCF 22232 |
| 153-156          | HCF 25106 |
| 157-162          | HCF 23838 |
| 163-166          | HCF 18497 |
| 167-169          | HCF 23934 |
| 170-175          | HCF 22242 |
| 176-180          | HCF 23835 |