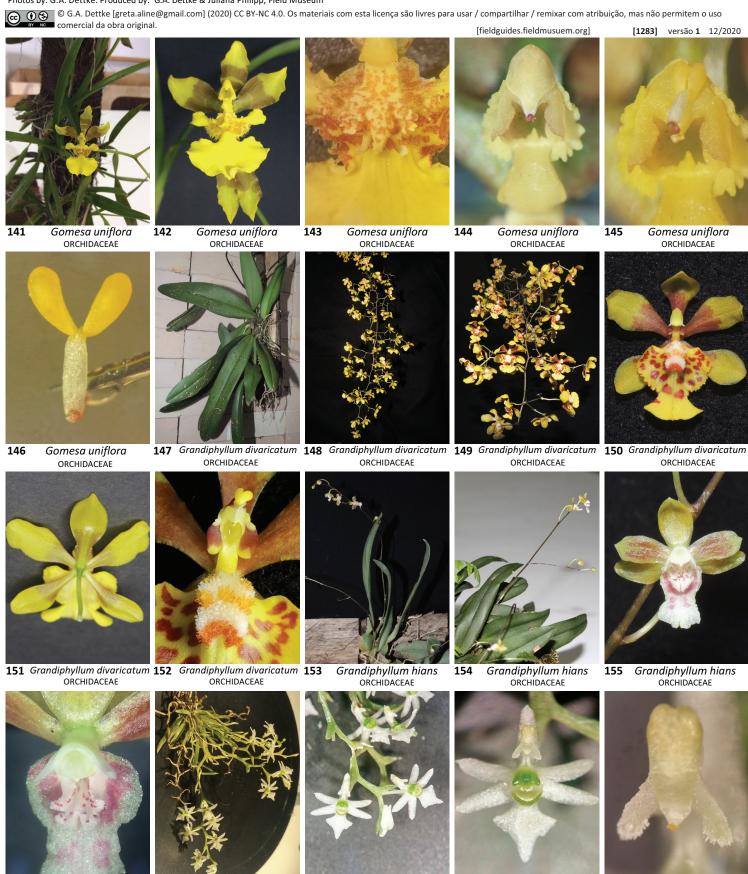

### **Greta Aline Dettke**

HCF herbarium, Federal University of Technology - Paraná, campus Campo Mourão, Paraná, Brazil.

Photos by: G.A. Dettke. Produced by: G.A. Dettke & Juliana Philipp, Field Museum

Grandiphyllum hians ORCHIDACEAE ORCHIDACEAE ORCHIDACEAE ORCHIDACEAE ORCHIDACEAE ORCHIDACEAE ORCHIDACEAE ORCHIDACEAE ORCHIDACEAE ORCHIDACEAE