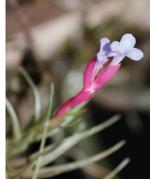

[fieldguides.fieldmusuem.org] [1283] versão 1 12/2020

All plants were collected with authorization in Conservation Units on the west side of the state of Paraná, inphytophysiognomies of Subtropical Seasonal Forest or Subtropical Mixed Forest (with *Araucaria angustifolia* trees). The specimens were cultivated in greenhouse until flowering, for photographic recording and inclusion in the HCF herbarium. The state of Paraná has ca. 770 species of vascular epip hytes, 36 of which are presented here.

| Figures          | Voucher   |
|------------------|-----------|
| 1-4              | HCF 29553 |
| 5-8              | HCF 23120 |
| 9-11             | HCF 25839 |
| 12-14            | HCF 22197 |
| 15-16            | HCF 26424 |
| 17-18            | HCF 5717  |
| 19-27            | HCF 26523 |
| 28-31            | HCF 20405 |
| 32-35            | HCF 27029 |
| 36-40            | HCF 25902 |
| 41-43            | HCF 29223 |
| 44-46            | HCF 25113 |
| 47-50            | HCF 23451 |
| 51-54            | HCF 28931 |
| 55-59            | HCF 22831 |
| 60-64            | HCF 23697 |
| 65-70            | HCF 26993 |
| 71-75            | HCF 26426 |
| 76-77            | HCF 26519 |
| 78-83            | HCF 30545 |
| 84-87            | HCF 29745 |
| 88-96            | HCF 30073 |
| 97-100           | HCF 23452 |
| 101-105          | HCF 26517 |
| 106-110          | HCF 19107 |
| 110-117          | HCF 25005 |
| 118-120, 123-124 | HCF 29554 |
| 121-122          | HCF 27008 |
| 125, 127-129     | HCF 29654 |
| 126, 130         | HCF 26425 |
| 131-133          | HCF 27205 |
| 134-140          | HCF 27009 |
| 141-146          | HCF 22247 |
| 147-149          | HCF 27010 |
| 150-152          | HCF 22232 |
| 153-156          | HCF 25106 |
| 157-162          | HCF 23838 |
| 163-166          | HCF 18497 |
| 167-169          | HCF 23934 |
| 170-175          | HCF 22242 |
| 176-180          | HCF 23835 |